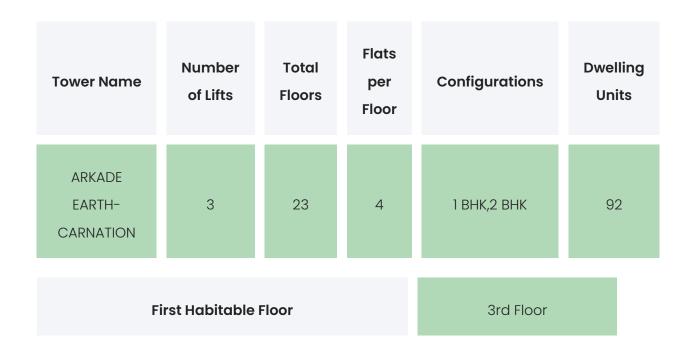

### **PROJECT & AMENITIES**

| Time Line                        | Size   | Typography  |
|----------------------------------|--------|-------------|
| Completed on 31st December, 2023 | 4 Acre | 1 BHK,2 BHK |